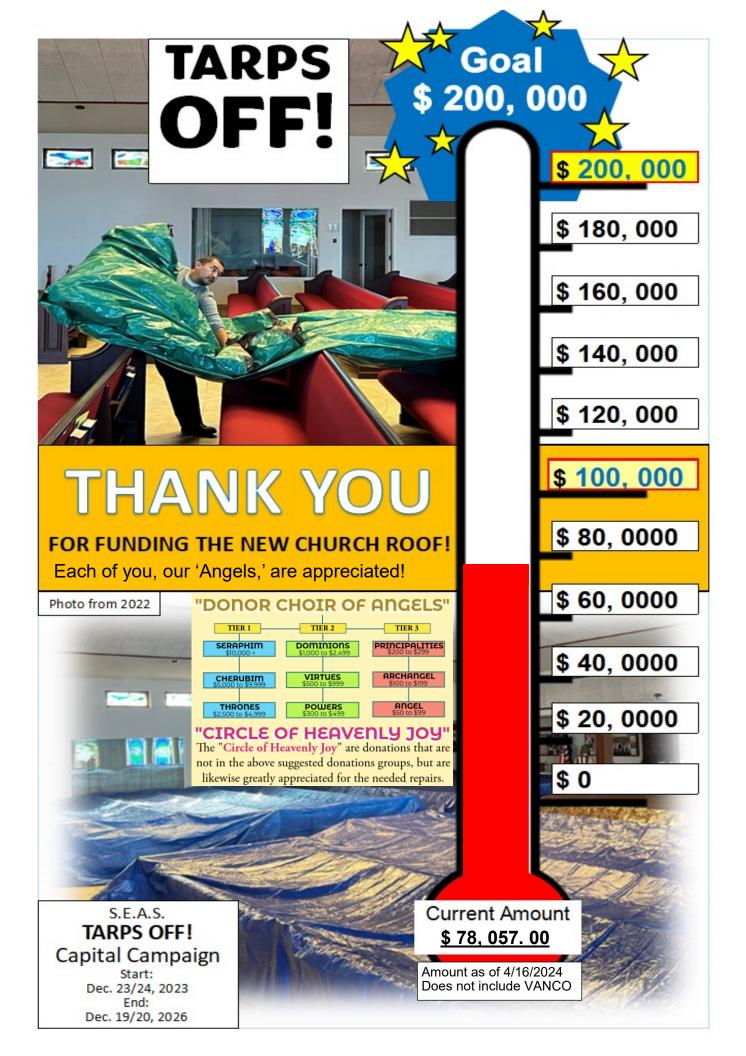

# OUR GOAL \$ 200, 000

tarps **OFF!** 

**NOTE:** Please continue giving to our plate collection. Do not reduce that. Sunday plate collection funds our parish operations. Thanks!

## CAPITAL CAMPAIGN

#### WE NEED PLEDGES OF TO TARPS OFF! FOR AT LEAST 3 YEARS.

Thank you to everyone who has given a 1 time donation. It is greatly appreciated!

As a reminder to all, the below listing is a <u>gross record-</u> <u>ing of donations and fundraiser earnings</u>. Again, these are <u>gross totals</u>. Fundraising events have not had overhead expenses not yet taken out.

Thank you for your pledge!